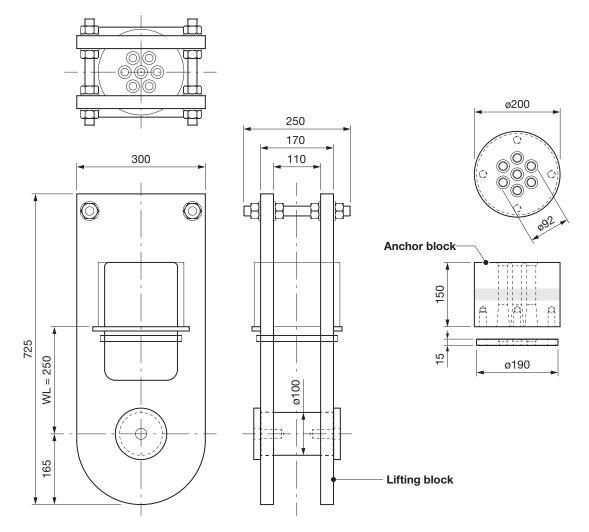

## SSL70 LIFTING BLOCK, ANCHOR BLOCK DIMENSIONS AND SPECIFICATIONS

| SPECIFICATIONS |        |                                    |        |
|----------------|--------|------------------------------------|--------|
| Lifting block  |        | Anchor block                       |        |
| Capacity       | 70 t   | Capacity                           | 70 t   |
| Width          | 250 mm | Diameter                           | 200 mm |
| Length         | 300 mm | Height                             | 150 mm |
| Height         | 725 mm | Weight                             | 36 kg  |
| Weight         | 125 kg | Max. diameter of the strand bundle | 92 mm  |
|                |        | Max. no. of strands                | 7      |

Dimensions are in millimeters, t = metric tons. The content in this document is mentioned for reference use only. Values may differ from current data. Always contact Mammoet for current project calculations.